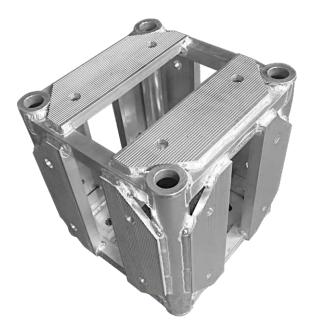

## BOX CORNER

PLUSTRUSS®

### CODE:LS305BOX

- CONNECTING BY BOLT
- SIX SIDES CAN BE CONNECTED
- SIZE:L325W325H325(мм)
- WEIGHT:11.70KG
- AVAILABLE IN ANY COLORS