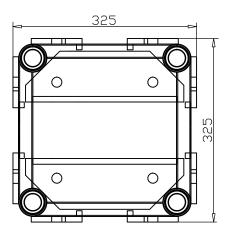

### CODE:LS305BOX

- CONNECTING BY BOLT
- SIX SIDES CAN BE CONNECTED
- SIZE:L325W325H325(мм)
- WEIGHT:11.70KG
- AVAILABLE IN ANY COLORS