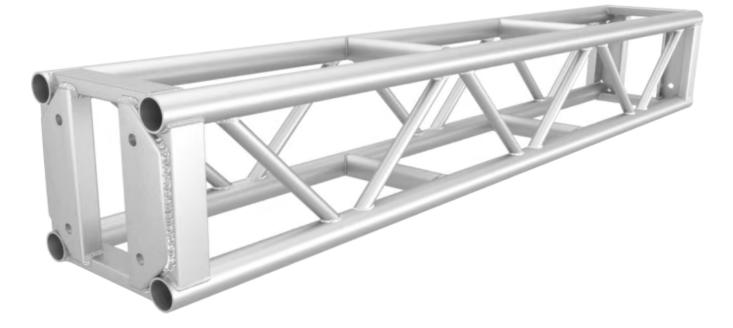

# BOLT TRUSS

#### TECHNICAL DATA

-SQUARE TUBE: 50x25x3MM -PIPE DIAMETER: 50MM -WALL THICKNESS: 3MM -MATERIAL: 6082-T6 -BOLT INCLUDED

### **PRODUCT FEATURES:**

- EASILY TO SET UP
- HEAVY LOAD CAPACITY
- VERSATILE
- STACKABLE
- TUV APPROVED
- GOOD FOR OUTDOOR CONCERT STAGE EVENT, EXHIBITION ETC.