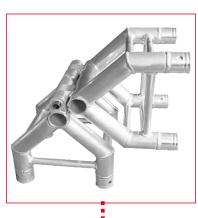

### BOOK CORNER

### CODE:LS305BOOK

- CONNECTING BY BOLT
- FREELY ADJUST ANGLE
- SIZE:L305W305H600(мм)
- WEIGHT:7. 80KG
- AVAILABLE IN ANY COLORS