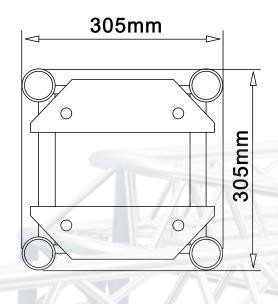

#### TECHNICAL DATA

-SQUARE TUBE: 50x25x3MM -PIPE DIAMETER: 50MM -WALL THICKNESS: 3MM -MATERIAL: 6082-T6 -BOLT INCLUDED