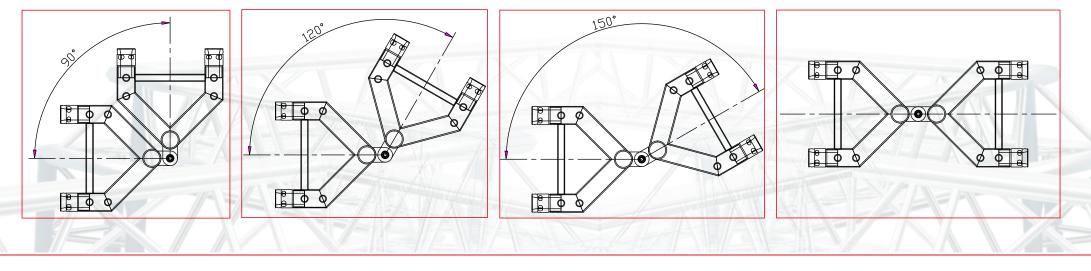

### BOOK CORNER

### CODE:LS305BOOK

- CONNECTING BY BOLT
- FREELY ADJUST ANGLE
- SIZE:L305W305H600(мм)
- WEIGHT:7. 80KG
- AVAILABLE IN ANY COLORS