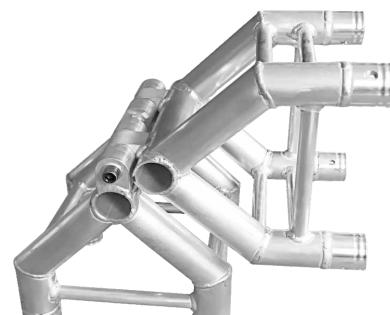

### BOOK CORNER

### CODE:LS305BOOK

- CONNECTING BY BOLT
- FREELY ADJUST ANGLE
- SIZE:L305W305H600(мм)
- WEIGHT:7. 80KG
- AVAILABLE IN ANY COLORS