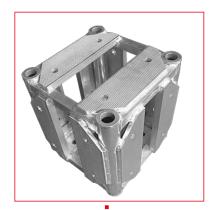

## BOX CORNER

PLUSTRUSS®

### CODE:LS305BOX

- CONNECTING BY BOLT
- SIX SIDES CAN BE CONNECTED
- SIZE:L325W325H325(мм)
- WEIGHT:11.70KG
- AVAILABLE IN ANY COLORS